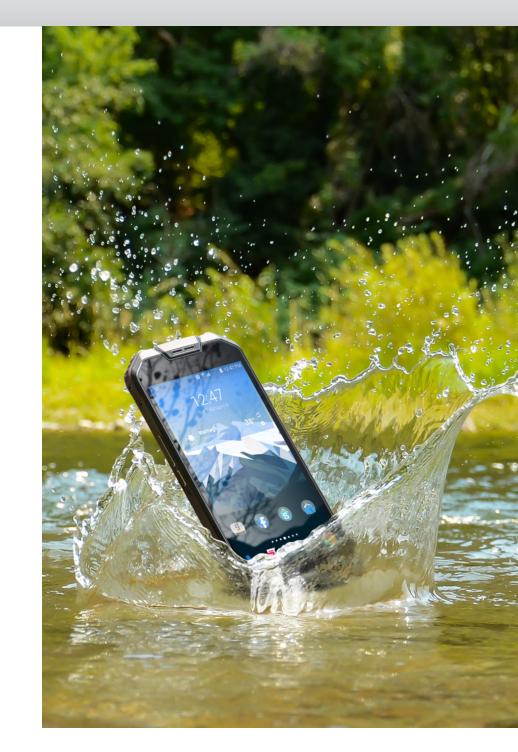

## cedar срз **Rugged Smartphone**

The Cedar CP3 Rugged Smartphone allows users to work hard, without the worry of a broken device. Rated IP68, the CP3 is entirely dustproof, waterproof, and shockproof Its ruggedized design includes an ultra-bright, large display; all-day battery life; and exceptional reliability to provide users with the ultimate go-anywhere-do-anything smartphone.

#### RUGGEDNESS

- Ingress Protection: IP68 waterproof (1.5 M for 30 min.) & dustproof
- · Shock/Drop: MIL-STD-810G
- Operating Temperature: -22 F to 140 F (-30 C to 60 C)